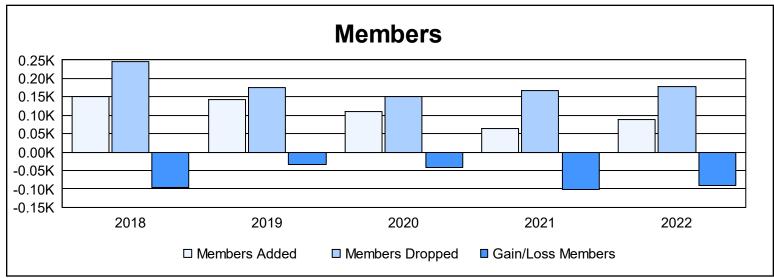

District 25 F

As of June 2022 Cumulative

| Year      | New<br>Clubs | Dropped<br>Clubs | Gain/<br>Loss<br>Clubs | New<br>Members | Charter<br>Members | Reinstate<br>Members | Transfer<br>Members | Total<br>Member<br>Added | Total<br>Members<br>Dropped | Gain/<br>Loss<br>Members |
|-----------|--------------|------------------|------------------------|----------------|--------------------|----------------------|---------------------|--------------------------|-----------------------------|--------------------------|
| 2017-2018 | 0            | 2                | -2                     | 127            | 0                  | 13                   | 10                  | 150                      | 247                         | -97                      |
| 2018-2019 | 0            | 1                | -1                     | 126            | 0                  | 10                   | 6                   | 142                      | 176                         | -34                      |
| 2019-2020 | 0            | 1                | -1                     | 82             | 11                 | 12                   | 5                   | 110                      | 151                         | -41                      |
| 2020-2021 | 0            | 0                | 0                      | 50             | 0                  | 4                    | 11                  | 65                       | 166                         | -101                     |
| 2021-2022 | 0            | 3                | -3                     | 71             | 0                  | 14                   | 4                   | 89                       | 179                         | -90                      |
| Average   | 0            | 1                | -1                     | 91             | 2                  | 11                   | 7                   | 111                      | 184                         | -73                      |