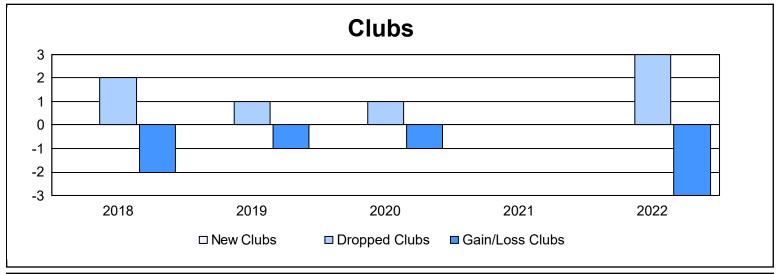

District 25 F

As of June 2022 Cumulative

| Year      | New<br>Clubs | Dropped<br>Clubs | Gain/<br>Loss<br>Clubs | New<br>Members | Charter<br>Members | Reinstate<br>Members | Transfer<br>Members | Total<br>Member<br>Added | Total<br>Members<br>Dropped | Gain/<br>Loss<br>Members |
|-----------|--------------|------------------|------------------------|----------------|--------------------|----------------------|---------------------|--------------------------|-----------------------------|--------------------------|
| 2017-2018 | 0            | 2                | -2                     | 127            | 0                  | 13                   | 10                  | 150                      | 247                         | -97                      |
| 2018-2019 | 0            | 1                | -1                     | 126            | 0                  | 10                   | 6                   | 142                      | 176                         | -34                      |
| 2019-2020 | 0            | 1                | -1                     | 82             | 11                 | 12                   | 5                   | 110                      | 151                         | -41                      |
| 2020-2021 | 0            | 0                | 0                      | 50             | 0                  | 4                    | 11                  | 65                       | 166                         | -101                     |
| 2021-2022 | 0            | 3                | -3                     | 71             | 0                  | 14                   | 4                   | 89                       | 179                         | -90                      |
| Average   | 0            | 1                | -1                     | 91             | 2                  | 11                   | 7                   | 111                      | 184                         | -73                      |